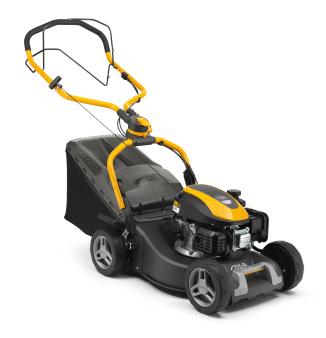

## **Collector 543 S**

## Petrol lawn mower

| Power source               | Petrol                                                          |
|----------------------------|-----------------------------------------------------------------|
| Power                      | 1.9 kW                                                          |
| Engine Brand               | STIGA                                                           |
| Engine model               | ST 120 OHV Autochoke<br>Powered by STIGA                        |
| Displacement               | 123 cm³                                                         |
| Engine rotation speed      | 2900 rpm                                                        |
| Fuel tank capacity         | 0.75 I                                                          |
| Engine Oil tank capacity   | 0.5                                                             |
| Suggested working area     | 1000 m²                                                         |
| Cutting width              | 41 cm                                                           |
| Deck material              | Steel                                                           |
| Cutting height adjustment  | Centralized                                                     |
| Cutting height positions   | 6 positions                                                     |
| Cutting height range       | 22 - 65 mm                                                      |
| Driving                    | Self-propelled                                                  |
| Collector capacity         | 60 I                                                            |
| Handlebar type             | Fulcrum + soft grip                                             |
| Wheels                     | 200/200mm grooved wheels<br>on ball bearings with soft<br>tread |
| Product dimensions (LxWxH) | 1440 X 543 X 1200                                               |
| EAN/UPC                    | 8008984860247                                                   |
| SKU                        | 2L0432048/ST2                                                   |

123 cc STIGA petrol engine.

Self-propelled

41 cm cutting width.

60 litre grass collector with grassbag full indicator.

Can also be used in rear discharge mode.