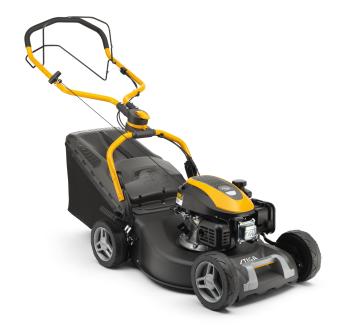

## Collector 548 S

## Petrol lawn mower

| Power source               | Petrol                                                          |
|----------------------------|-----------------------------------------------------------------|
| Power                      | 1.9 kW                                                          |
| Engine Brand               | STIGA                                                           |
| Engine model               | ST 120 OHV Autochoke<br>Powered by STIGA                        |
| Displacement               | 123 cm³                                                         |
| Engine rotation speed      | 2900 rpm                                                        |
| Fuel tank capacity         | 0.75 I                                                          |
| Engine Oil tank capacity   | 0.5                                                             |
| Suggested working area     | 1200 m²                                                         |
| Cutting width              | 46 cm                                                           |
| Deck material              | Steel                                                           |
| Cutting height adjustment  | Centralized                                                     |
| Cutting height positions   | 6 positions                                                     |
| Cutting height range       | 22 - 65 mm                                                      |
| Driving                    | Self-propelled                                                  |
| Collector capacity         | 60 I                                                            |
| Handlebar type             | Fulcrum + soft grip                                             |
| Wheels                     | 200/200mm grooved wheels<br>on ball bearings with soft<br>tread |
| Product dimensions (LxWxH) | 1510 X 530 X 1200                                               |
| EAN/UPC                    | 8008984851955                                                   |
| SKU                        | 2L0482048/ST2                                                   |

123 cc STIGA petrol engine

Self-propelled

46 cm cutting width

60 litre grass collector with grassbag full indicator

5-year warranty (T&C's Apply)

5-year warranty (T&C's Apply)