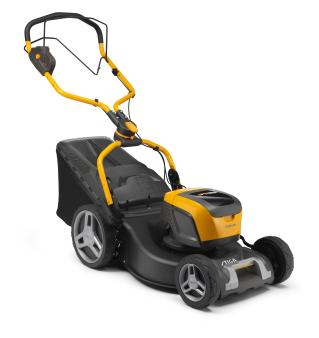

## Cordless lawn mower

| Lithium ion bottom:                                             |
|-----------------------------------------------------------------|
| Lithium-ion battery                                             |
| 2 x 4 Ah                                                        |
| 48 V                                                            |
| 2                                                               |
| 550 m²                                                          |
| 46 cm                                                           |
| Steel                                                           |
| Centralized                                                     |
| 6 positions                                                     |
| 22 - 80 mm                                                      |
| No                                                              |
| Self-propelled                                                  |
| 60 I                                                            |
| Fulcrum + soft grip                                             |
| 200/280mm grooved wheels<br>on ball bearings with soft<br>tread |
| 30 kg                                                           |
| 1510 X 530 X 1200                                               |
|                                                                 |
| 8008984862234                                                   |
|                                                                 |

New self propelled lawn mower makes it easy to tackle even tough terrain

Hybrid 60l grass catcher with sturdy plastic top and textile bag

Integrated anti-scalp comb ensures even result on uneven ground

48cm steel cutting deck, adjustable to six different heights

Extra-powerful 1.5kW brushless motor for efficient working and longer run time

2 x STIGA ePower48V E 440 (2x4Ah) battery and single standard charger included. With UK plug included.