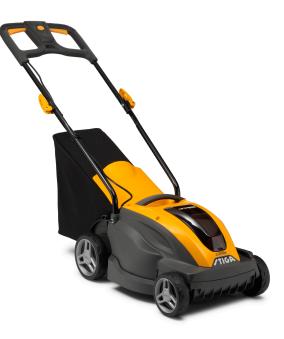

## Essential Combi 336e Kit Cordless lawn mower

| Power source               | Lithium-ion battery                                   |
|----------------------------|-------------------------------------------------------|
| Battery capacity           | 2 Ah                                                  |
| Voltage                    | 48 V                                                  |
| Number of batteries        | 1                                                     |
| Suggested working area     | 200 m²                                                |
| Cutting width              | 34 cm                                                 |
| Deck material              | Polypropylene / ABS                                   |
| Cutting height adjustment  | Centralized                                           |
| Cutting height positions   | 6 positions                                           |
| Cutting height range       | 25 - 75 mm                                            |
| Eco-mode                   | Yes (automatic)                                       |
| Driving                    | Push                                                  |
| Collector capacity         | 35 I                                                  |
| Handlebar type             | Flat with cam locks and<br>comfort switch + soft grip |
| Wheels                     | 140/170 mm grooved wheels                             |
| Product weight             | 12 kg                                                 |
| Product dimensions (LxWxH) | 1280 X 410 X 970                                      |
| EAN/UPC                    | 8008984862203                                         |
| SKU                        | 294346068/UKS                                         |
|                            |                                                       |

Powerful, precise mowing with the suggested 48V 2Ah battery

3-in-1 cutting system

Sturdy 35I grass catcher with side vents for efficient filling

34cm COMBI cutting deck, adjustable to six different heights

Intelligent 0.86 kW brushless motor

1 x STIGA ePower48V E 420 (2Ah) battery and charger included. with UK plug inlcuded.