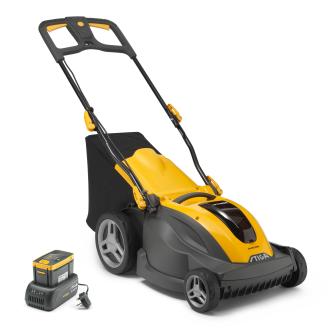

## Cordless lawn mower

| Power source               | Lithium-ion battery                                |
|----------------------------|----------------------------------------------------|
| Battery capacity           | 5 Ah                                               |
| Voltage                    | 48 V                                               |
| Number of batteries        | 1                                                  |
| Suggested working area     | 400 m²                                             |
| Cutting width              | 42 cm                                              |
| Deck material              | Polypropylene / ABS                                |
| Cutting height adjustment  | Centralized                                        |
| Cutting height positions   | 6 positions                                        |
| Cutting height range       | 25 - 75 mm                                         |
| Eco-mode                   | Yes (automatic)                                    |
| Driving                    | Push                                               |
| Collector capacity         | 50 I                                               |
| Handlebar type             | Flat with cam locks and comfort switch + soft grip |
| Wheels                     | 150/250 mm grooved wheels                          |
| Product weight             | 15 kg                                              |
| Product dimensions (LxWxH) | 1410 X 485 X 1040                                  |
| EAN/UPC                    | 8008984862227                                      |
| sku                        | 294426068/UKS                                      |
|                            |                                                    |

Integrated 48V 5Ah lawn mower battery greater power and durability

3-in-1 cutting system

Sturdy 50l grass catcher for efficient storage

42cm COMBI cutting deck, adjustable to six different heights, and adjustable and foldable handlebar with option for wall storage

Powerful 1.3kW brushless motor

1 x STIGA ePower48V E 450 (5Ah) battery and charger included. With UK plug included.