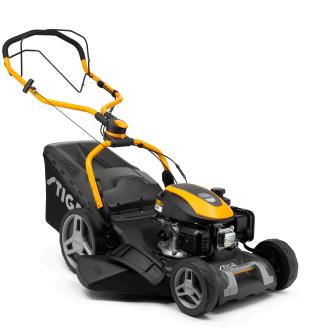

## Experience Combi 748 S Petrol lawn mower

| Power source               |                                                                 |
|----------------------------|-----------------------------------------------------------------|
|                            | Petrol                                                          |
| Power                      | 2.2 kW                                                          |
| Engine Brand               | STIGA                                                           |
| Engine model               | ST 140 OHV Autochoke<br>Powered by STIGA                        |
| Displacement               | 139 cm³                                                         |
| Engine rotation speed      | 2900 rpm                                                        |
| Fuel tank capacity         | 0.75 l                                                          |
| Engine Oil tank capacity   | 0.5 l                                                           |
| Suggested working area     | 1200 m²                                                         |
| Cutting width              | 46 cm                                                           |
| Deck material              | Galvanized steel                                                |
| Cutting height adjustment  | Centralized                                                     |
| Cutting height positions   | 6 positions                                                     |
| Cutting height range       | 22 - 80 mm                                                      |
| Driving                    | Self-propelled                                                  |
| Collector capacity         | 60 I                                                            |
| Handlebar type             | Fulcrum + soft grip                                             |
| Wheels                     | 200/280mm grooved wheels<br>on ball bearings with soft<br>tread |
| Washing link               | Yes                                                             |
| Product dimensions (LxWxH) | 1510 X 530 X 1200                                               |
| EAN/UPC                    | 8008984851993                                                   |
|                            | 2L0486848/ST2                                                   |

139 cc STIGA petrol engine

Self-propelled

46 cm cutting width

60 litre grass collector with grassbag full indicator

5-year warranty (T&C's Apply)

5-year warranty (T&C's Apply)