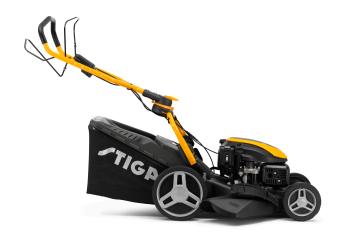

## Combi 748 SE

## Petrol lawn mower

| Power source               | Petrol                                                          |
|----------------------------|-----------------------------------------------------------------|
| Power                      | 2.2 kW                                                          |
| Engine Brand               | STIGA                                                           |
| Engine model               | ST 140 LS OHV Autochoke<br>Powered by STIGA                     |
| Displacement               | 139 cm³                                                         |
| Engine rotation speed      | 2900 rpm                                                        |
| Fuel tank capacity         | 0.91                                                            |
| Engine Oil tank capacity   | 0.5                                                             |
| Suggested working area     | 1200 m²                                                         |
| Cutting width              | 46 cm                                                           |
| Deck material              | Galvanized steel                                                |
| Cutting height adjustment  | Centralized                                                     |
| Cutting height positions   | 6 positions                                                     |
| Cutting height range       | 22 - 80 mm                                                      |
| Driving                    | Self-propelled                                                  |
| Collector capacity         | 60 I                                                            |
| Handlebar type             | Fulcrum + soft grip                                             |
| Wheels                     | 200/280mm grooved wheels<br>on ball bearings with soft<br>tread |
| Washing link               | Yes                                                             |
| Product dimensions (LxWxH) | 1510 X 530 X 1200                                               |
| EAN/UPC                    | 8008984852006                                                   |
| SKU                        | 2L0486548/ST2                                                   |
|                            |                                                                 |

166 cc STIGA petrol engine with Electric Start

Self-propelled

46 cm cutting width

60 litre grass collector with grassbag full indicator

5-year warranty (T&C's Apply)

5-year warranty (T&C's Apply)