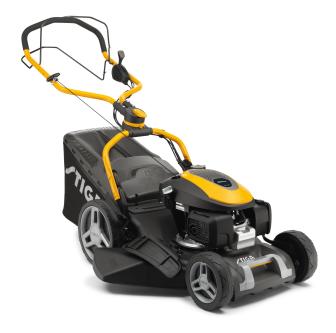

## Combi 748 V

## Petrol lawn mower

| Power source               | Petrol                                                          |
|----------------------------|-----------------------------------------------------------------|
| Power                      | 2.75 kW                                                         |
| Engine Brand               | Honda                                                           |
| Engine model               | GCVx145 OHV Autochoke                                           |
| Displacement               | 145 cm³                                                         |
| Engine rotation speed      | 2900 rpm                                                        |
| Fuel tank capacity         | 0.95                                                            |
| Engine Oil tank capacity   | 0.4                                                             |
| Suggested working area     | 1200 m²                                                         |
| Cutting width              | 46 cm                                                           |
| Deck material              | Galvanized steel                                                |
| Cutting height adjustment  | Centralized                                                     |
| Cutting height positions   | 6 positions                                                     |
| Cutting height range       | 22 - 80 mm                                                      |
| Driving                    | Self-propelled                                                  |
| Speed variator             | Yes                                                             |
| Collector capacity         | 60 I                                                            |
| Handlebar type             | Fulcrum + soft grip                                             |
| Wheels                     | 200/280mm grooved wheels<br>on ball bearings with soft<br>tread |
| Washing link               | Yes                                                             |
| Product dimensions (LxWxH) | 1510 X 530 X 1200                                               |
| EAN/UPC                    | 8008984852013                                                   |
| SKU                        | 2L0487838/ST2                                                   |
|                            |                                                                 |

4-in-one cutting system allows you to choose the perfect cutting method that fits your lawn's needs

New Fulcrum handlebar – set the height and angle as you cut

Speed variator makes speed management easy and comfortable

Centralized cutting height adjustment with a single lever

5-year warranty (T&C's Apply)

5-year warranty (T&C's Apply)