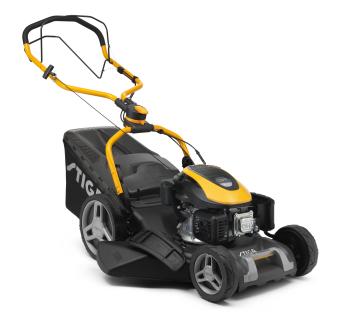

## Combi 753 S

## Petrol lawn mower

| Power source               | Petrol                                                          |
|----------------------------|-----------------------------------------------------------------|
| Power                      | 2.6 kW                                                          |
| Engine Brand               | STIGA                                                           |
| Engine model               | ST 170 OHV Autochoke<br>Powered by STIGA                        |
| Displacement               | 166 cm³                                                         |
| Engine rotation speed      | 2900 rpm                                                        |
| Fuel tank capacity         | 11                                                              |
| Engine Oil tank capacity   | 0.55                                                            |
| Suggested working area     | 1800 m²                                                         |
| Cutting width              | 51 cm                                                           |
| Deck material              | Galvanized steel                                                |
| Cutting height adjustment  | Centralized                                                     |
| Cutting height positions   | 6 positions                                                     |
| Cutting height range       | 22 - 80 mm                                                      |
| Driving                    | Self-propelled                                                  |
| Collector capacity         | 60 I                                                            |
| Handlebar type             | Fulcrum + soft grip                                             |
| Wheels                     | 200/280mm grooved wheels<br>on ball bearings with soft<br>tread |
| Washing link               | Yes                                                             |
| Product dimensions (LxWxH) | 1590 X 550 X 1200                                               |
| EAN/UPC                    | 8008984852020                                                   |
| SKU                        | 2L0536848/ST2                                                   |

Powered by STIGA STI70 PHV petrol engine

New Fulcrum handlebar – set the height and angle as you cut

Self-propelled

51 cm cutting width

5-year warranty (T&C's Apply)

4-in-1 cutting system: collection, mulching, side discharge and rear discharge modes