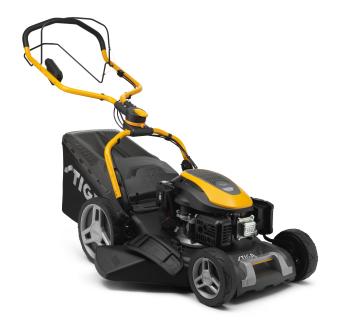

## Petrol lawn mower

| Petrol                                                          |
|-----------------------------------------------------------------|
| 2.6 kW                                                          |
| STIGA                                                           |
| ST 170 LS OHV Autochoke<br>Powered by STIGA                     |
| 166 cm³                                                         |
| 2900 rpm                                                        |
| 11                                                              |
| 0.55                                                            |
| 1800 m²                                                         |
| 51 cm                                                           |
| Galvanized steel                                                |
| Centralized                                                     |
| 6 positions                                                     |
| 22 - 80 mm                                                      |
| Self-propelled                                                  |
| No                                                              |
| 60 I                                                            |
| Fulcrum + soft grip                                             |
| 200/280mm grooved wheels<br>on ball bearings with soft<br>tread |
| Yes                                                             |
|                                                                 |
| 1590 X 550 X 1200                                               |
| 1590 X 550 X 1200<br>8008984852150                              |
|                                                                 |

166 cc STIGA petrol engine with Electric Start

New Fulcrum handlebar – set the height and angle as you cut

51 cm cutting width

60 litre grass collector with grassbag full indicator

5-year warranty (T&C's Apply)