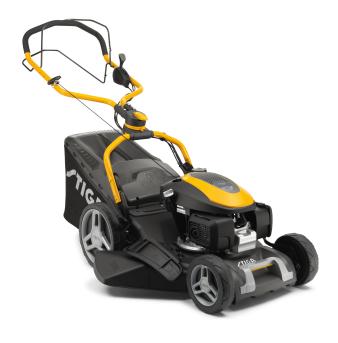

## Combi 753 V

## Petrol lawn mower

| Power source               | Petrol                                                          |
|----------------------------|-----------------------------------------------------------------|
| Power                      | 3.3 kW                                                          |
| Engine Brand               | Honda                                                           |
| Engine model               | GCVx170 OHV Autochoke                                           |
| Displacement               | 167 cm³                                                         |
| Engine rotation speed      | 2900 rpm                                                        |
| Fuel tank capacity         | 0.95                                                            |
| Engine Oil tank capacity   | 0.4                                                             |
| Suggested working area     | 1800 m²                                                         |
| Cutting width              | 51 cm                                                           |
| Deck material              | Galvanized steel                                                |
| Cutting height adjustment  | Centralized                                                     |
| Cutting height positions   | 6 positions                                                     |
| Cutting height range       | 22 - 80 mm                                                      |
| Driving                    | Self-propelled                                                  |
| Speed variator             | Yes                                                             |
| Collector capacity         | 60 I                                                            |
| Handlebar type             | Fulcrum + soft grip                                             |
| Wheels                     | 200/280mm grooved wheels<br>on ball bearings with soft<br>tread |
| Washing link               | Yes                                                             |
| Product dimensions (LxWxH) | 1590 X 550 X 1200                                               |
| EAN/UPC                    | 8008984852167                                                   |
| SKU                        | 2L0537838/ST2                                                   |
|                            |                                                                 |

Powerful 167cc Honda engine

4-in-one cutting system allows you to choose the perfect cutting method that fits your lawn's needs

New Fulcrum handlebar – set the height and angle as you cut

Speed variator makes speed management easy and comfortable