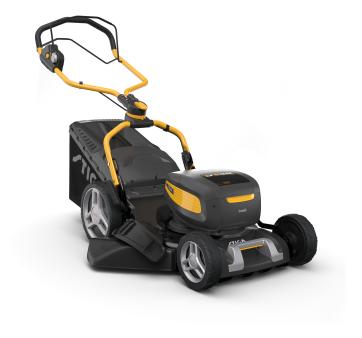

## Cordless lawn mower

| Power source               | Lithium-ion battery                                             |
|----------------------------|-----------------------------------------------------------------|
| Battery capacity           | 2 x 5 Ah                                                        |
| Voltage                    | 48 V                                                            |
| Number of batteries        | 2                                                               |
| Suggested working area     | 600 m²                                                          |
|                            | 51 cm                                                           |
|                            | Galvanized steel                                                |
|                            | Centralized                                                     |
|                            | 6 positions                                                     |
|                            | 22 - 80 mm                                                      |
|                            | Yes                                                             |
|                            | Self-propelled                                                  |
|                            | Yes electronic                                                  |
|                            | 60 I                                                            |
|                            | Fulcrum with keypad + soft<br>grip                              |
|                            | 200/280mm grooved wheels<br>on ball bearings with soft<br>tread |
| Product weight             | 30 kg                                                           |
| Product dimensions (LxWxH) | 1590 X 550 X 1200                                               |
|                            | 8008984861206                                                   |
|                            | 2L0537978/UKS                                                   |
|                            |                                                                 |

New Fulcrum handlebar – set the height and angle as you cut.

Extra-wide 51cm Combi cutting deck with ultra-durable galvanised deck.

Adjustable handlebar with keypad, including six speeds and eco mode.

Hybrid 60l grass catcher.

Extra-powerful 1.5 kW brushless motor.

2 x STIGA ePower E 450 (5Ah) and charger included.