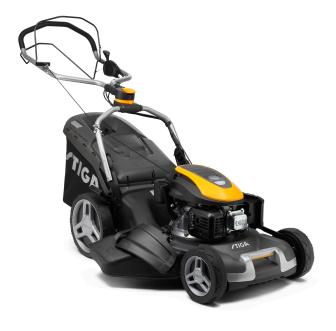

## Combi 955 V

## Petrol lawn mower

| Power source Power 3.2 kW  Engine Brand STIGA  Engine model ST 200 OHV Autochoke Powered by STIGA  Displacement 196 cm³  Engine rotation speed 2900 rpm  Fuel tank capacity 11 |
|--------------------------------------------------------------------------------------------------------------------------------------------------------------------------------|
| Engine Brand  Engine model  ST 200 OHV Autochoke Powered by STIGA  Displacement  196 cm³  Engine rotation speed  2900 rpm                                                      |
| Engine model  ST 200 OHV Autochoke Powered by STIGA  Displacement  196 cm³  Engine rotation speed  2900 rpm                                                                    |
| Displacement 196 cm <sup>3</sup> Engine rotation speed 2900 rpm                                                                                                                |
| Engine rotation speed 2900 rpm                                                                                                                                                 |
|                                                                                                                                                                                |
| Fuel tank capacity 11                                                                                                                                                          |
|                                                                                                                                                                                |
| Engine Oil tank capacity 0.5 I                                                                                                                                                 |
| Suggested working area 2000 m²                                                                                                                                                 |
| Cutting width 53 cm                                                                                                                                                            |
| Deck material Galvanized steel                                                                                                                                                 |
| Cutting height adjustment Centralized                                                                                                                                          |
| Cutting height positions 5 positions                                                                                                                                           |
| Cutting height range 25 - 80 mm                                                                                                                                                |
| Driving Self-propelled                                                                                                                                                         |
| Speed variator Yes                                                                                                                                                             |
| Collector capacity 70 I                                                                                                                                                        |
| Handlebar type Fulcrum + soft grip                                                                                                                                             |
| 200/280mm grooved wheels Wheels on ball bearings with soft tread                                                                                                               |
| Washing link Yes                                                                                                                                                               |
| Product dimensions (LxWxH) 1720 X 550 X 1140                                                                                                                                   |
| EAN/UPC 8008984852280                                                                                                                                                          |
| SKU 294557848/ST2                                                                                                                                                              |

New Fulcrum handlebar – set the height and angle as you cut

4 cutting modes available: collecting, mulching, rear- or side-discharge

Centrally-adjusted cutting height, up to 5 positions available

Smooth speed adjustment with speed regulator