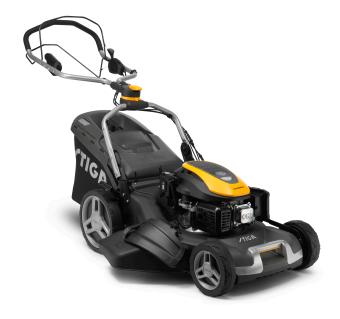

## Petrol lawn mower

| Power source               | Petrol                                                          |
|----------------------------|-----------------------------------------------------------------|
| Power                      | 3.2 kW                                                          |
| Engine Brand               | STIGA                                                           |
| Engine model               | ST 200 LS OHV Autochoke<br>Powered by STIGA                     |
| Displacement               | 196 cm³                                                         |
| Engine rotation speed      | 2900 rpm                                                        |
| Fuel tank capacity         | 0.91                                                            |
| Engine Oil tank capacity   | 0.5                                                             |
| Suggested working area     | 2000 m²                                                         |
| Cutting width              | 53 cm                                                           |
| Deck material              | Galvanized steel                                                |
| Cutting height adjustment  | Centralized                                                     |
| Cutting height positions   | 5 positions                                                     |
| Cutting height range       | 25 - 80 mm                                                      |
| Driving                    | Self-propelled                                                  |
| Speed variator             | Yes                                                             |
| Collector capacity         | 70 I                                                            |
| Handlebar type             | Fulcrum + soft grip                                             |
| Wheels                     | 200/280mm grooved wheels<br>on ball bearings with soft<br>tread |
| Washing link               | Yes                                                             |
| Product dimensions (LxWxH) | 1720 X 550 X 1140                                               |
| EAN/UPC                    | 8008984852297                                                   |
| SKU                        | 294557548/STI                                                   |

Self-propelled lawn mower equipped with STIGA engine with electric start

4 cutting modes available: collecting, mulching, rear- or side-discharge

Centrally-adjusted cutting height, up to 5 positions available

Smooth speed adjustment with speed regulator

5-year warranty (T&C's Apply)

Handy release points to easily fold and store the mower