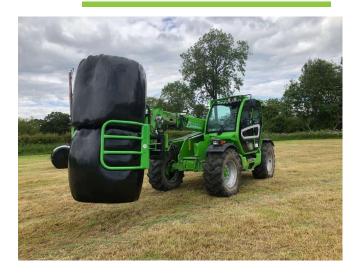

The LWC Bale Stacker safely handles round bales, wrapped or un-wrapped.

There are no sharp edges to protect any wrapped bales.

Ideal for stacking on their ends to help keep shape and greater stack stability.

## **Specification**

- Heavy duty paddles
- Safety guard to stop any bales falling back on the cab
- Handles round bales, wrapped and unwrapped
- Smooth surfaces to protect bale wrap
- Adjustable widths from 1824mm open to 760mm closed
- Brackets included