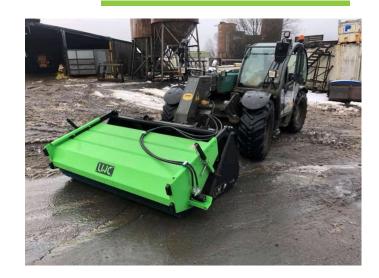

## **Bucket Brushes**

The LWC Bucket Brushes are supplied as standard with quick hitch mounting brackets, hydraulic hoses and fits most bucket types. Suitable for collecting a variety of materials.

Speak to the sales team for further details.

## Specification

- Poly bristles as standard
- Hydraulic drive
- Adjustable arms and legs
- Rubber feet for off the ground upright storage
- Supplied with hydraulic hoses and mounting brackets
- Suitable for most bucket types