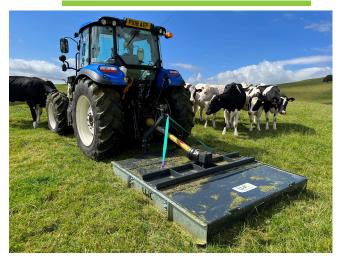

## **Single Rotor Toppers**

The LWC single rotor toppers are available in 2 cutting widths.

Our new design gives additional strength with improved performance.

Ideal for smaller horsepower and compact tractors.

## **Specification**

- 3mm Canopy with box section frame for added strength
- PTO includes shear bolt protection
- Galvanised skids (adjustable ride heights)
- Heavy duty boron blades
- Adjustable A-Frame for choice of in-line or semi-offset
- Cat 1 & Cat 2 pins