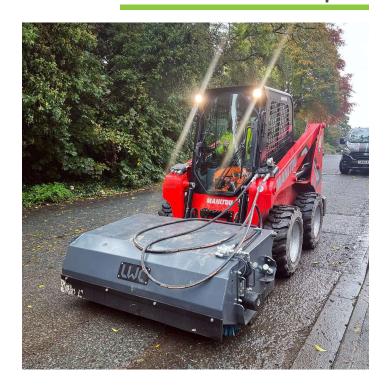

## Skid Steer Sweeper

The LWC Skid Steer Sweeper is ideal for cleaning construction sites, roads, yards and more.

It is suitable for sweeping and collecting a variety of materials including gravel, sand, leaves, dirt and mud.

## Specification

- Heavy duty construction
- Poly bristles as standard (Steel sections available)
- Reversible bolt-on bucket wear edge
- High torque direct-drive motor
- Bucket capacity 10 cubic feet
- Easy to maintain, reducing maintenance costs
- Hydraulic hoses and fittings included
- Manufactured in the UK
- Usually in stock for immediate despatch