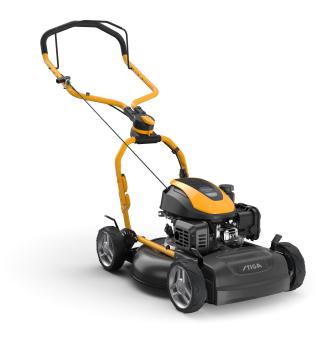

## Multiclip 547 Petrol lawn mower

|--|

| Power source               | Petrol                                                           |
|----------------------------|------------------------------------------------------------------|
| Power                      | 1.9 kW                                                           |
| Engine Brand               | STIGA                                                            |
| Engine model               | ST 120 OHV Autochoke<br>Powered by STIGA                         |
| Displacement               | 123 cm³                                                          |
| Engine rotation speed      | 2900 rpm                                                         |
| Fuel tank capacity         | 0.75 I                                                           |
| Engine Oil tank capacity   | 0.5                                                              |
| Suggested working area     | 1500 m²                                                          |
| Cutting width              | 45 cm                                                            |
| Deck material              | Steel                                                            |
| Cutting height adjustment  | 4 levers                                                         |
| Cutting height positions   | 5 positions                                                      |
| Cutting height range       | 31 - 80 mm                                                       |
| Driving                    | Push                                                             |
| Handlebar type             | Fulcrum + soft grip                                              |
| Wheels                     | 180/180 mm grooved wheels<br>on ball bearings with soft<br>tread |
| Product dimensions (LxWxH) | 1400 X 475 X 1130                                                |
| EAN/UPC                    | 8008984851962                                                    |
| SKU                        | 298471048/ST2                                                    |

123 cc STIGA petrol engine Hand-propelled 45 cm cutting width STIGA Multiclip mulching function 5-year warranty (T&C's Apply)