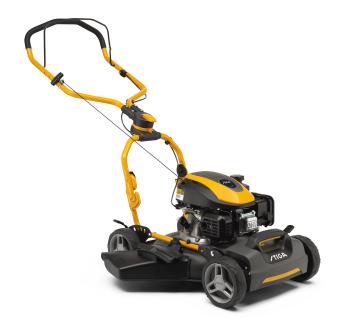

## **Multiclip 547 D**

## Petrol lawn mower

| Power source               | Petrol                                                           |
|----------------------------|------------------------------------------------------------------|
| Power                      | 1.9 kW                                                           |
| Engine Brand               | STIGA                                                            |
| Engine model               | ST 120 OHV Autochoke<br>Powered by STIGA                         |
| Displacement               | 123 cm³                                                          |
| Engine rotation speed      | 2900 rpm                                                         |
| Fuel tank capacity         | 0.75 I                                                           |
| Engine Oil tank capacity   | 0.5                                                              |
| Suggested working area     | 1500 m²                                                          |
| Cutting width              | 45 cm                                                            |
| Deck material              | Steel                                                            |
| Cutting height adjustment  | 4 levers                                                         |
| Cutting height positions   | 5 positions                                                      |
| Cutting height range       | 31 - 80 mm                                                       |
| Driving                    | Push                                                             |
| Handlebar type             | Fulcrum + soft grip                                              |
| Wheels                     | 180/180 mm grooved wheels<br>on ball bearings with soft<br>tread |
| Product dimensions (LxWxH) | 1400 X 475 X 1130                                                |
| EAN/UPC                    | 8008984853584                                                    |
| SKU                        | 298471848/ST2                                                    |

New Fulcrum handlebar – set the height and angle as you cut

Equipped with patented Multiclip mulching blade

Centrally-adjusted cutting height, up to 5 positions available

Ergonomic, soft-grip handle

5-year warranty (T&C's Apply)

Robust and resistant steel cutting deck