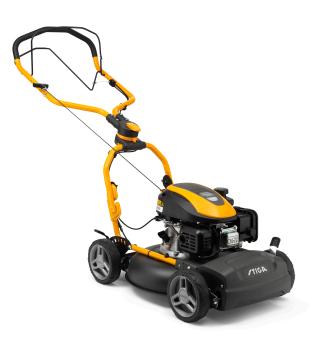

## Experience Multiclip 547 S Petrol lawn mower

| Power source               | Petrol                                                           |
|----------------------------|------------------------------------------------------------------|
| Power                      | 1.9 kW                                                           |
| Engine Brand               | STIGA                                                            |
| Engine model               | ST 120 OHV Autochoke<br>Powered by STIGA                         |
| Displacement               | 123 cm <sup>3</sup>                                              |
| Engine rotation speed      | 2900 rpm                                                         |
| Fuel tank capacity         | 0.75 l                                                           |
| Engine Oil tank capacity   | 0.5 l                                                            |
| Suggested working area     | 1500 m²                                                          |
| Cutting width              | 45 cm                                                            |
| Deck material              | Steel                                                            |
| Cutting height adjustment  | 3 levers                                                         |
| Cutting height positions   | 5 positions                                                      |
| Cutting height range       | 31 - 80 mm                                                       |
| Driving                    | Self-propelled                                                   |
| Handlebar type             | Fulcrum + soft grip                                              |
| Wheels                     | 180/180 mm grooved wheels<br>on ball bearings with soft<br>tread |
| Product dimensions (LxWxH) | 1420 X 485 X 1130                                                |
| EAN/UPC                    | 8008984851979                                                    |
| SKU                        | 298472048/ST2                                                    |

123 cc STIGA petrol engine Self-propelled 45 cm cutting width STIGA Multiclip mulching function

5-year warranty (T&C's Apply)