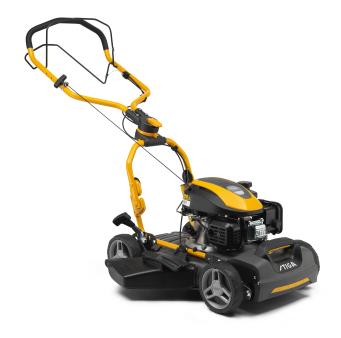

## Multiclip 747 SD Petrol lawn mower

| Power source               | Petrol                                                           |
|----------------------------|------------------------------------------------------------------|
| Power                      | 2.2 kW                                                           |
| Engine Brand               | STIGA                                                            |
| Engine model               | ST 140 OHV Autochoke<br>Powered by STIGA                         |
| Displacement               | 139 cm³                                                          |
| Engine rotation speed      | 2900 rpm                                                         |
| Fuel tank capacity         | 0.75 I                                                           |
| Engine Oil tank capacity   | 0.5                                                              |
| Suggested working area     | 1500 m²                                                          |
| Cutting width              | 45 cm                                                            |
| Deck material              | Galvanized steel                                                 |
| Cutting height adjustment  | Centralized                                                      |
| Cutting height positions   | 5 positions                                                      |
| Cutting height range       | 31 - 80 mm                                                       |
| Driving                    | Self-propelled                                                   |
| Handlebar type             | Fulcrum + soft grip                                              |
| Wheels                     | 180/180 mm grooved wheels<br>on ball bearings with soft<br>tread |
| Product dimensions (LxWxH) | 1420 X 485 X 1130                                                |
| EAN/UPC                    | 8008984852143                                                    |
| SKU                        | 298472848/ST2                                                    |
|                            |                                                                  |

139 cc STIGA petrol engine Self-propelled 45 cm cutting width STIGA Multiclip mulching function 5-year warranty (T&C's Apply)