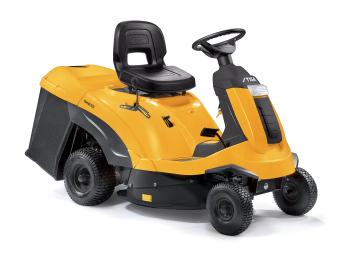

## Combi 372

## Petrol garden Tractor

| Power source               | Petrol            |
|----------------------------|-------------------|
| Power                      | 7.1 kW            |
| Displacement               | 414 cm³           |
| Engine rotation speed      | 2800 rpm          |
| Fuel tank capacity         | 41                |
| Suggested working area     | 2500 m²           |
| Cutting width              | 72 cm             |
| Cutting height positions   | 7 positions       |
| Cutting height range       | 30 - 80 mm        |
| Blade engagement type      | Manual            |
| Transmission type          | Hydrostatic       |
| Transmission method        | Lever-operated    |
| Collector capacity         | 170 I             |
| Dashboard                  | Yes with LED      |
| Headlights                 | Conventional      |
| Cruise control             | No                |
| Washing link               | Yes               |
| Product weight             | 150 kg            |
| Product dimensions (LxWxH) | 1858 X 745 X 1122 |
| EAN/UPC                    | 8008984852181     |
| SKU                        | 2T0210481/ST2     |

High maneuvrability and compactness, for a better handling

Smooth speed adjustment thanks to hydrostatic drive

Reduced emissions and fuel-economy of the STIGA engine

Ergonomic steering wheel, for a more comfortable drive