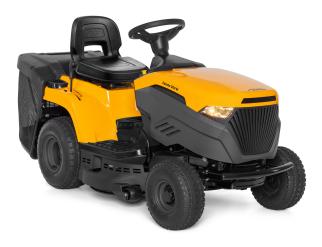

## Essential Estate 384 M Petrol garden Tractor

| _                          |                     |
|----------------------------|---------------------|
| Power source               | Petrol              |
| Power                      | 6.3 kW              |
| Displacement               | 414 cm <sup>3</sup> |
| Engine rotation speed      | 2400 rpm            |
| Fuel tank capacity         | 6 I                 |
| Suggested working area     | 3000 m²             |
| Cutting width              | 84 cm               |
| Cutting height positions   | 7 positions         |
| Cutting height range       | 25 - 80 mm          |
| Blade engagement type      | Electric            |
| Transmission type          | Mechanical          |
| Transmission method        | Lever-operated      |
| Collector capacity         | 200                 |
| Dashboard                  | Yes with LED        |
| Headlights                 | Conventional        |
| Cruise control             | No                  |
| Washing link               | Yes                 |
| Product weight             | 163 kg              |
| Product dimensions (LxWxH) | 2338 X 880 X 1100   |
| EAN/UPC                    | 8008984852198       |
| SKU                        | 2T2000481/ST3       |