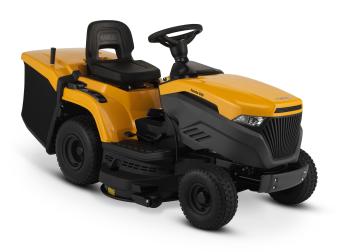

## Experience Estate 598 Petrol garden Tractor

| Power source               | Petrol              |
|----------------------------|---------------------|
| Power                      | 7.9 kW              |
| Displacement               | 452 cm <sup>3</sup> |
| Engine rotation speed      | 2600 rpm            |
| Fuel tank capacity         | 61                  |
| Suggested working area     | 4500 m <sup>2</sup> |
| Cutting width              | 98 cm               |
| Cutting height positions   | 7 positions         |
| Cutting height range       | 25 - 80 mm          |
| Blade engagement type      | Electric            |
| Transmission type          | Hydrostatic         |
| Transmission method        | Pedal-operated      |
| Collector capacity         | 240 I               |
| Dashboard                  | Yes with LED        |
| Headlights                 | Led                 |
| Cruise control             | No                  |
| Washing link               | Yes                 |
| Product weight             | 165 kg              |
| Product dimensions (LxWxH) | 2338 X 1020 X 1100  |
| EAN/UPC                    | 8008984852341       |
| SKU                        | 2T2620481/ST2       |

98 cm cutting deck with 2 anti-scalp wheels

Large 240 L grass collector

Smooth speed adjustment thanks to hydrostatic drive

Powerful headlights for great visibility in low-light conditions

5-year warranty (T&C's Apply)