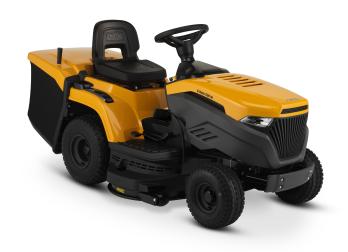

## Estate 598 W

## Petrol garden Tractor

| Power source               | Petrol             |
|----------------------------|--------------------|
| Power                      | 10.4 kW            |
| Displacement               | 586 cm³            |
| Engine rotation speed      | 2600 rpm           |
| Fuel tank capacity         | 61                 |
| Suggested working area     | 5000 m²            |
| Cutting width              | 98 cm              |
| Cutting height positions   | 7 positions        |
| Cutting height range       | 25 - 80 mm         |
| Blade engagement type      | Electric           |
| Transmission type          | Hydrostatic        |
| Transmission method        | Pedal-operated     |
| Collector capacity         | 240 I              |
| Dashboard                  | Yes with LED       |
| Headlights                 | Led                |
| Cruise control             | No                 |
| Washing link               | Yes                |
| Product weight             | 165 kg             |
| Product dimensions (LxWxH) | 2338 X 1020 X 1100 |
| EAN/UPC                    | 8008984852457      |
| SKU                        | 2T2630481/ST2      |

Powerful, equipped with a STIGA twincylinder engine

98 cm wide cutting deck, for great collection, rear-discharge and mulching

Large 240 L grass collector

Seven available pre-set cutting heights to adapt to your lawn's needs