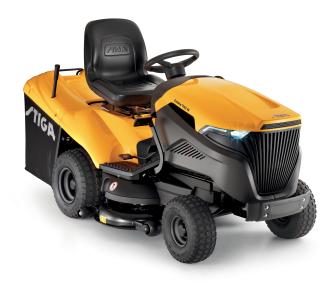

## Estate 7102 W

## Petrol garden Tractor

| Petrol                           |
|----------------------------------|
| 10.6 kW                          |
| 635 cm³                          |
| 2400 rpm                         |
| 81                               |
| 6000 m²                          |
| 102 cm                           |
| 7 positions                      |
| 30 - 90 mm                       |
| Electric                         |
| Hydrostatic                      |
| Pedal-operated                   |
| 300 I                            |
| Yes with multifunctional display |
| LED - Advanced                   |
| No                               |
| Yes                              |
| 232 kg                           |
| 2418 X 1050 X 1070               |
| 8008984860179                    |
| 2T0970481/ST1                    |
|                                  |

Brand new, powerful and reliable ST 600 Twin Powered by STIGA engine.

Large 102 cm cutting deck with timed blades

Capacious 300 L grass collector

LED lights for great visibility of the working area

Durable and strong, thanks to the castiron front axle