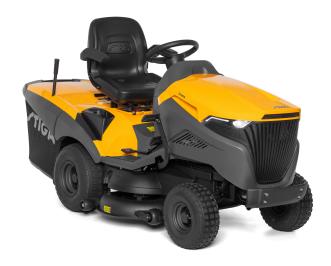

## **Expert**

## Estate 9102 W

## Petrol garden Tractor

| Power source               | Petrol                            |
|----------------------------|-----------------------------------|
| Power                      | 12.6 kW                           |
| Displacement               | 688 cm³                           |
| Engine rotation speed      | 2500 rpm                          |
| Fuel tank capacity         | 81                                |
| Suggested working area     | 7000 m²                           |
| Cutting width              | 102 cm                            |
| Cutting height positions   | 7 positions                       |
| Cutting height range       | 30 - 90 mm                        |
| Blade engagement type      | Electric                          |
| Transmission type          | Hydrostatic                       |
| Transmission method        | Pedal-operated                    |
| Collector capacity         | 320 I                             |
| Dashboard                  | Yes with smart widescreen display |
| Headlights                 | LED – Advanced                    |
| Cruise control             | Yes                               |
| Washing link               | Yes                               |
| Product weight             | 251 kg                            |
| Product dimensions (LxWxH) | 2550 X 1060 X 1310                |
| EAN/UPC                    | 8008984852518                     |
| SKU                        | 2T0980381/ST2                     |
|                            |                                   |

High-performance Honda twin-cylinder engine

102 cm reinforced cutting deck with 4 anti-scalp wheels

Smooth driving with foot-pedal hydrostatic drive

Smart 5.5" widescreen display with all operating information and Best Cutting Zone