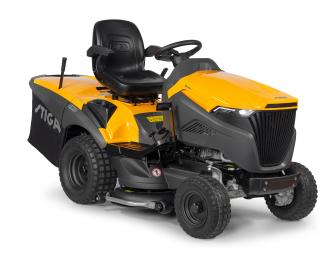

## **Expert**

## **Estate 9102 WX**

## Petrol garden Tractor

| Power source               | Petrol                            |
|----------------------------|-----------------------------------|
| Power                      | 12.65 kW                          |
| Displacement               | 688 cm³                           |
| Engine rotation speed      | 2500 rpm                          |
| Fuel tank capacity         | 10 I                              |
| Suggested working area     | 8000 m²                           |
| Cutting width              | 102 cm                            |
| Reinforced cutting deck    | Yes                               |
| Cutting height positions   | 9 positions                       |
| Cutting height range       | 25 - 100 mm                       |
| Blade engagement type      | Electric                          |
| Transmission type          | Hydrostatic                       |
| Transmission method        | Pedal-operated                    |
| Collector capacity         | 360 I                             |
| Dashboard                  | Yes with smart widescreen display |
| Headlights                 | LED – Advanced                    |
| Cruise control             | Yes                               |
| Washing link               | Yes                               |
| Product weight             | 306 kg                            |
| Product dimensions (LxWxH) | 2620 X 1055 X 1200                |
| EAN/UPC                    | 8008984852532                     |
| SKU                        | 2T1430381/ST2                     |
|                            |                                   |

High-performance Honda twin-cylinder engine

102 cm reinforced cutting deck with 4 anti-scalp wheels

4WD provides improved grip on rough terrain

Smart 5.5" widescreen display with all operating information and Best Cutting Zone

Powerful LED headlights and robust front bumper

Mulching kit, trailer hitch and battery charger sold separately.