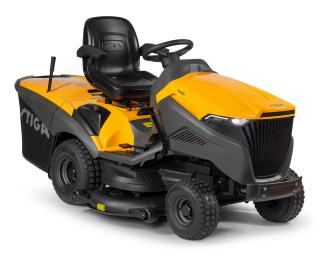

## Expert Estate 9122 W Petrol garden Tractor

| Power source               | Petrol                            |
|----------------------------|-----------------------------------|
| Power                      | 13.4 kW                           |
| Displacement               | 688 cm <sup>3</sup>               |
| Engine rotation speed      | 2700 rpm                          |
| Fuel tank capacity         | 81                                |
| Suggested working area     | 8000 m <sup>2</sup>               |
| Cutting width              | 122 cm                            |
| Cutting height positions   | 7 positions                       |
| Cutting height range       | 30 - 90 mm                        |
| Blade engagement type      | Electric                          |
| Transmission type          | Hydrostatic                       |
| Transmission method        | Pedal-operated                    |
| Collector capacity         | 320                               |
| Dashboard                  | Yes with smart widescreen display |
| Headlights                 | LED – Advanced                    |
| Cruise control             | Yes                               |
| Washing link               | Yes                               |
| Product weight             | 249 kg                            |
| Product dimensions (LxWxH) | 2418 X 1260 X 1070                |
| EAN/UPC                    | 8008984852525                     |
| SKU                        | 2T1310381/ST2                     |

High-performance Honda twin-cylinder engine

122 cm reinforced cutting deck with 4 anti-scalp wheels

Stress-less driving with foot-pedal hydrostatic drive

Smart 5.5" widescreen display with all operating information and Best Cutting Zone

Powerful LED headlights and robust front bumper

Mulching kit, trailer hitch and battery charger sold separately.