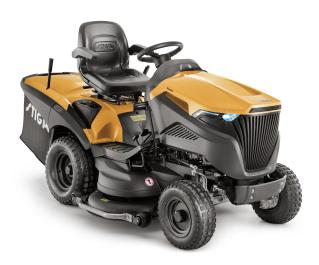

## Expert Estate 9122 WX Petrol garden Tractor

| Power source               | Petrol                               |
|----------------------------|--------------------------------------|
| Power                      | 13.5 kW                              |
| Displacement               | 688 cm³                              |
| Engine rotation speed      | 2700 rpm                             |
| Fuel tank capacity         | 10 I                                 |
| Suggested working area     | 9000 m²                              |
| Cutting width              | 122 cm                               |
| Reinforced cutting deck    | Yes                                  |
| Cutting height positions   | 9 positions                          |
| Cutting height range       | 25 - 100 mm                          |
| Blade engagement type      | Electric                             |
| Transmission type          | Hydrostatic                          |
| Transmission method        | Pedal-operated                       |
| Collector capacity         | 360 I                                |
| Dashboard                  | Yes with smart widescreen<br>display |
| Headlights                 | LED – Advanced                       |
| Cruise control             | Yes                                  |
| Washing link               | Yes                                  |
| Product weight             | 307 kg                               |
| Product dimensions (LxWxH) | 2620 X 1266 X 1200                   |
| EAN/UPC                    | 8008984852549                        |
| SKU                        | 2T1535381/ST2                        |

High-performance Honda twin-cylinder engine

122 cm reinforced cutting deck with 4 anti-scalp wheels

4WD improves grip on any terrain

Smart 5.5" widescreen display with all operating information and Best Cutting Zone

Powerful LED headlights and robust front bumper

Mulching kit, trailer hitch and battery charger sold separately.