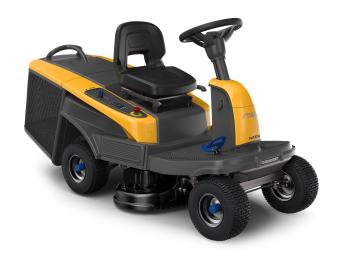

## **Swift 372e**Battery tractor

| Power source             | Lithium-ion battery       |
|--------------------------|---------------------------|
| Battery capacity         | 27.5 Ah (1x5Ah + 3x7.5Ah) |
| Power                    | 2 kW                      |
| Battery kit              | Included                  |
| Charging system          | External charger          |
| Maximum working area     | 2200 m²                   |
| Cutting width            | 72 cm                     |
| Cutting height positions | 6 positions               |
| Cutting height range     | 30 - 80 mm                |
| Blade type               | Winged - Mulching         |
| Blade engagement type    | Electric                  |
| Transmission type        | Electric                  |
| Transmission method      | Pedal-operated            |
| Collector capacity       | 170 Litre                 |
| Dashboard                | Yes with LED              |
| Headlights               | LED                       |
| Washing link             | Yes                       |
| Mulching kit             | Optional                  |
| Battery charger          | Single standard           |
| Trailer hitch kit        | Optional                  |
| Product weight           | 127 kg                    |
| EAN/UPC                  | 8008984852570             |
| SKU                      | 2T0250481/ST1             |