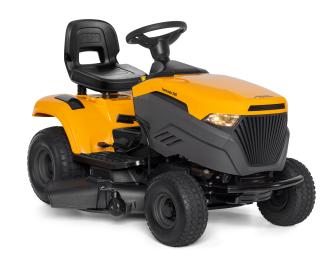

## **Tornado 398**

## Petrol garden Tractor

| Power source               | Petrol             |
|----------------------------|--------------------|
| Power                      | 7.5 kW             |
| Displacement               | 432 cm³            |
| Engine rotation speed      | 2800 rpm           |
| Fuel tank capacity         | 61                 |
| Suggested working area     | 5000 m²            |
| Cutting width              | 98 cm              |
| Cutting height positions   | 7 positions        |
| Cutting height range       | 25 - 80 mm         |
| Blade engagement type      | Electric           |
| Transmission type          | Hydrostatic        |
| Transmission method        | Pedal-operated     |
| Dashboard                  | No                 |
| Headlights                 | Conventional       |
| Cruise control             | No                 |
| Washing link               | Yes                |
| Product weight             | 157 kg             |
| Product dimensions (LxWxH) | 1726 X 1200 X 1100 |
| EAN/UPC                    | 8008984852327      |
| SKU                        | 2T0610481/ST1      |

STIGA engine with net power output of 7.5 kW @ 2800 rpm

Pedal-operated hydrostatic transmission

98 cm cutting deck with 2 anti-scalp wheels

Front bumper

5-year warranty (T&C's Apply)

3-year warranty (T&C's Apply)