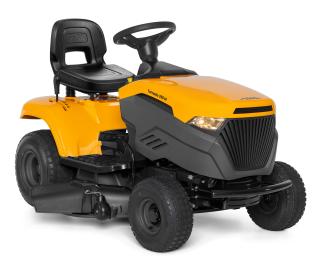

## Essential Tornado 398 M Petrol garden Tractor

| Power source               | Petrol              |
|----------------------------|---------------------|
| Power                      | 7.1 kW              |
| Displacement               | 414 cm <sup>3</sup> |
| Engine rotation speed      | 2800 rpm            |
| Fuel tank capacity         | 6 I                 |
| Suggested working area     | 4500 m²             |
| Cutting width              | 98 cm               |
| Cutting height positions   | 7 positions         |
| Cutting height range       | 25 - 80 mm          |
| Blade engagement type      | Electric            |
| Transmission type          | Mechanical          |
| Transmission method        | Lever-operated      |
| Dashboard                  | No                  |
| Headlights                 | Conventional        |
| Cruise control             | No                  |
| Washing link               | Yes                 |
| Product weight             | 160 kg              |
| Product dimensions (LxWxH) | 1726 X 1200 X 1100  |
| EAN/UPC                    | 8008984852310       |
| SKU                        | 2T0510481/ST3       |

STIGA engine with net power output of 6.5 kW @ 2800 rpm

98 cm cutting deck with 2 anti-scalp wheels

Front bumper

Battery charger, trailer hitch and mulching plug sold separately.

5-year warranty (T&C's Apply)