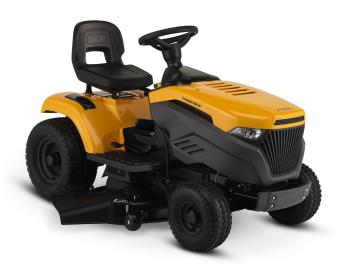

## Experience Tornado 5108 W Petrol garden Tractor

| Power source               | Petrol             |
|----------------------------|--------------------|
| Power                      | 10.8 kW            |
| Displacement               | 586 cm³            |
| Engine rotation speed      | 2800 rpm           |
| Fuel tank capacity         | 61                 |
| Suggested working area     | 6500 m²            |
| Cutting width              | 108 cm             |
| Cutting height positions   | 7 positions        |
| Cutting height range       | 25 - 80 mm         |
| Blade engagement type      | Electric           |
| Transmission type          | Hydrostatic        |
| Transmission method        | Pedal-operated     |
| Dashboard                  | No                 |
| Headlights                 | Led                |
| Cruise control             | No                 |
| Washing link               | Yes                |
| Product weight             | 176 kg             |
| Product dimensions (LxWxH) | 1726 X 1315 X 1100 |
| EAN/UPC                    | 8008984852488      |
| SKU                        | 2T1220481/ST2      |

Powerful, equipped with the STIGA twincylinder engine

Stress-less driving with foot-pedal hydrostatic drive

20" rear wheels for high-grip traction

Comfortable STIGA classic seat

5-year warranty (T&C's Apply)