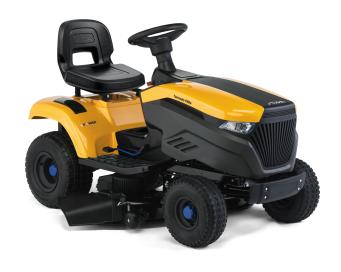

## **Tornado 598e**Battery garden Tractor

| Power source               | Lithium-ion battery |
|----------------------------|---------------------|
| Battery capacity           | 40 Ah               |
| Power                      | 3 kW                |
| Battery kit                | Included            |
| Charging system            | External charger    |
| Suggested working area     | 4500 m²             |
| Cutting width              | 98 cm               |
| Cutting height positions   | 7 positions         |
| Cutting height range       | 25 - 80 mm          |
| Blade type                 | Mulching            |
| Blade engagement type      | Electric            |
| Transmission type          | Electric            |
| Transmission method        | Pedal-operated      |
| Dashboard                  | Yes with LED        |
| Headlights                 | Led                 |
| Washing link               | Yes                 |
| Mulching kit               | Included            |
| Battery charger            | Single fast         |
| Trailer hitch kit          | Optional            |
| Product weight             | 182 kg              |
| Product dimensions (LxWxH) | 1647 X 1198 X 1098  |
| EAN/UPC                    | 8008984852617       |
| SKU                        | 2T0665481/ST2       |
|                            |                     |

Battery powered petrol-free and stressfree ride on mulching lawn mower

Cutting-edge and feature-packed – quick start, eco mode, cruise control, LED headlights and more

Mulching kit available as optional

Powerful 1.2kW transaxle motor, and two cutting blade motors totalling 3kW

5-year warranty (T&C's Apply)

48V 40Ah battery pack included – fast charger included