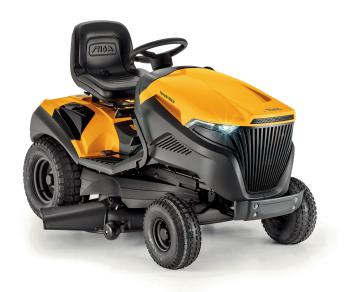

## Tornado 7108 W

## Petrol garden Tractor

| Power source               | Petrol                           |
|----------------------------|----------------------------------|
| Power                      | 12.1 kW                          |
| Displacement               | 635 cm³                          |
| Engine rotation speed      | 2700 rpm                         |
| Fuel tank capacity         | 15 (                             |
| Suggested working area     | 7000 m²                          |
| Cutting width              | 108 cm                           |
| Reinforced cutting deck    | Yes                              |
| Cutting height positions   | 7 positions                      |
| Cutting height range       | 30 - 90 mm                       |
| Blade engagement type      | Electric                         |
| Transmission type          | Hydrostatic                      |
| Transmission method        | Pedal-operated                   |
| Dashboard                  | Yes with multifunctional display |
| Headlights                 | LED - Advanced                   |
| Cruise control             | No                               |
| Washing link               | Yes                              |
| Product weight             | 224 kg                           |
| Product dimensions (LxWxH) | 1860 X 1330 X 1095               |
| EAN/UPC                    | 8008984860308                    |
| SKU                        | 2T1835481/ST1                    |
|                            |                                  |

108 cm reinforced cutting deck with 3 anti-scalp wheels.

Powerful, equipped with a STIGA twincylinder engine.

20" rear wheels for high-grip traction.

Effortless blade engagement through an electromagnetic PTO clutch.

Mulching kit, trailer hitch and battery charger sold separately.

Robust and strong, thanks to a cast-iron front axle and bumper.