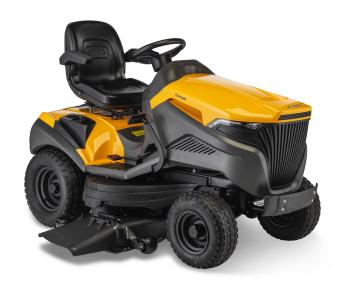

## **Expert**

## Tornado 9121 W

## Petrol garden Tractor

| Power source               | Petrol                            |
|----------------------------|-----------------------------------|
| Power                      | 13.4 kW                           |
| Displacement               | 688 cm³                           |
| Engine rotation speed      | 2700 rpm                          |
| Fuel tank capacity         | 15                                |
| Suggested working area     | 8500 m²                           |
| Cutting width              | 121 cm                            |
| Cutting height positions   | 7 positions                       |
| Cutting height range       | 30 - 90 mm                        |
| Blade engagement type      | Electric                          |
| Transmission type          | Hydrostatic                       |
| Transmission method        | Pedal-operated                    |
| Dashboard                  | Yes with smart widescreen display |
| Headlights                 | LED – Advanced                    |
| Cruise control             | Yes                               |
| Washing link               | Yes                               |
| Product weight             | 250 kg                            |
| Product dimensions (LxWxH) | 1860 X 1520 X 1095                |
| EAN/UPC                    | 8008984852556                     |
| SKU                        | 2T1945381/ST2                     |
|                            |                                   |

Strong and efficient Honda GXV 630 twincylinder engine

121 cm reinforced cutting deck with 6 anti-scalp wheels

Smart 5.5" widescreen display with all operating information and Best Cutting Zone

Powerful LED headlights and robust front bumper

The soft-grip steering wheel and seat with armrests adds extra comfort

Cruise control ensures a stress-free mow