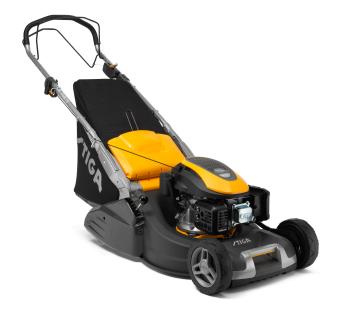

## **Expert**

## **TWINCLIP 950 VR**

## Petrol lawn mower

| Petrol                                        |
|-----------------------------------------------|
| 3.2 kW                                        |
| STIGA                                         |
| ST 200 OHV Autochoke<br>Powered by STIGA      |
| 196 cm³                                       |
| 2900 rpm                                      |
| 11                                            |
| 0.5                                           |
| 2000 m²                                       |
| 48 cm                                         |
| Galvanized steel                              |
| Centralized                                   |
| 8 positions                                   |
| 13 - 65 mm                                    |
| Self-propelled                                |
| Yes                                           |
| 80 I                                          |
| Ergonomic 25 mm adj. by<br>button + soft grip |
| 200/ROLLER grooved wheels on ball bearings    |
| Yes                                           |
| 1650 X 570 X 1160                             |
|                                               |
| 8008984860599                                 |
|                                               |

Reliable STIGA ST 200 196cc engine – 3.2kW @ 2900rpm net power

STIGA Autochoke and OHV design reduces noise and emissions

Collecting lawn mower with roller

STIGA patented Twinclip blade for more energy-efficient mowing