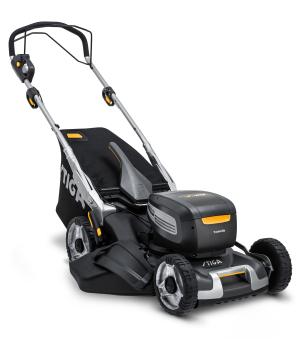

## Expert Twinclip 950e V Kit Cordless lawn mower

| Power source               | Lithium-ion battery                                          |
|----------------------------|--------------------------------------------------------------|
| Battery capacity           | 2 x 7.5 Ah                                                   |
| Voltage                    | 48 V                                                         |
| Number of batteries        | 2                                                            |
| Suggested working area     | 1100 m²                                                      |
| Cutting width              | 48 cm                                                        |
| Deck material              | Galvanized steel                                             |
| Cutting height adjustment  | Centralized                                                  |
| Cutting height positions   | 7 positions                                                  |
| Cutting height range       | 25 - 77 mm                                                   |
| Eco-mode                   | Yes                                                          |
| Driving                    | Self-propelled                                               |
| Speed variator             | Yes electronic                                               |
| Collector capacity         | 70 I                                                         |
| Handlebar type             | Ergonomic 25 mm adj. by<br>button with keypad + soft<br>grip |
| Wheels                     | 210/240 mm grooved<br>aluminum wheels on ball<br>bearings    |
| Product weight             | 42 kg                                                        |
| Product dimensions (LxWxH) | 1410 X 670 X 1220                                            |
| EAN/UPC                    | 8008984861213                                                |
| SKU                        | 294513998/UKS                                                |

Powerful battery-powered self-propelled lawn mower

Ultra-powerful 2.2kW brushless motor delivers efficient mowing

Double-layered blade maximises collection efficiency

Intuitive keypad with eco mode and six speeds

Extremely resistant aluminium wheel caps and carrying handle

2 x STIGA ePower E 475 (7,5Ah) and charger included.