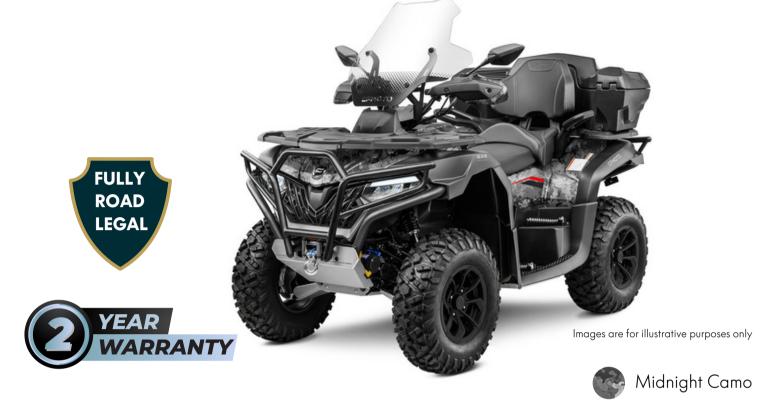

## CFORCE 625 TOURING OVERLAND

## SPECIFICATIONS

| Engine       | 580cc - 45hp - Single cylinder - Fuel injected                   |
|--------------|------------------------------------------------------------------|
| Transmission | CVTech CVT Automatic - H/L/N/R                                   |
| Fuel         | Petrol (18L capacity)                                            |
| Brakes       | 4 Wheel hydraulic disc - Mechanical handbrake                    |
| Tow Capacity | 680kg (Off road)                                                 |
| Dimentions   | 2235 x 1180 x 1390mm                                             |
| Key Features | Electronic power steering (EPS) - Dual power modes - Front winch |
|              | Tow bar - Alloy wheels - Heavy duty racks with CFconnect         |
|              | 5" TFT Dash - USB & 12v socket - Ridevision LED lights - Clear   |
|              | wind shield - Full protection Front and Rear bumpers - Aluminium |
|              | full length skid plate - Large 90L locking rear cargo box        |